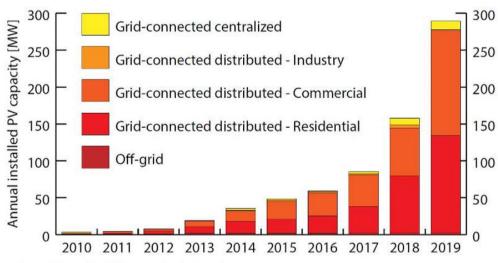

#### PV in Sweden (Task 1, IEA PVPS)

Figure 1: Annual installed PV capacity in Sweden.

Figure 2: Total installed PV capacity in Sweden.

Figure 9: Total electricity production in Sweden in 2018.

Avalible to download at: https://iea-pvps.org/wp-content/uploads/2020/08/National-Survey-Report-of-PV-Power-Applications-in-Sweden-2019.pdf