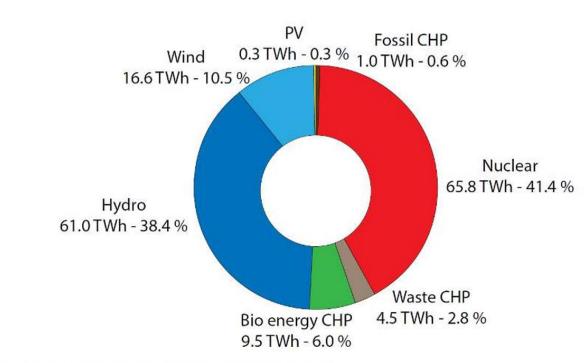

#### PV in Sweden (Task 1, IEA PVPS)

Figure 1: Annual installed PV capacity in Sweden.

Figure 2: Total installed PV capacity in Sweden.

Figure 9: Total electricity production in Sweden in 2018.

Avalible to download at: https://iea-pvps.org/wp-content/uploads/2020/08/National-Survey-Report-of-PV-Power-Applications-in-Sweden-2019.pdf