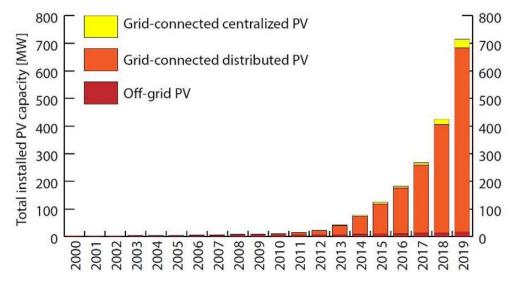

#### PV in Sweden (Task 1, IEA PVPS)

Figure 1: Annual installed PV capacity in Sweden.

Figure 2: Total installed PV capacity in Sweden.

Figure 9: Total electricity production in Sweden in 2018.

Avalible to download at: https://iea-pvps.org/wp-content/uploads/2020/08/National-Survey-Report-of-PV-Power-Applications-in-Sweden-2019.pdf